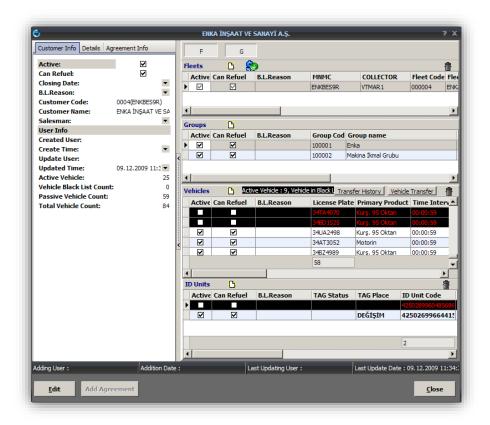

# **Customer Management**

- Oil Company manages VIS customers refueling with CenterMatic
- Fleets are connected to Customer, Groups are connected to Fleet. Vehicles are connected to Groups and Vehicle IDUnit (RFID) are connected to Group

# Fleet Management

- Follow up contracts between oil companies and the customers
- Customers can be passive with mark 'Blacklisted'
- Only Refueling can be blocked with mark 'Can not Refuel'
- Synchronization with ERP applications of Petrol Company

#### Fleets

- Manage fleets which are connected to customer
- Fleets can be mark 'passive' or 'can not refuel'
- Monthly limit can be define to fleets
- Credit limit and Fleet limit can be evaluate with ERP applications
- Possible to define a discount product or station based
- Possible to move a fleet to other customer with connected vehicles

#### Groups

- Manage groups which are connected to fleet
- Groups can be mark 'passive' or 'can not refuel'
- Monthly limit can be define to groups

| Active: 🗹<br>Group Code: 100002                    | Can Refuel: 🗹       | Closing Dat<br>Group nan | te:<br>ne: Makina İkr | B.L.Reason:<br>nal Grubu | :               |
|----------------------------------------------------|---------------------|--------------------------|-----------------------|--------------------------|-----------------|
| ERPCode:                                           |                     |                          |                       |                          |                 |
| Online Limit Type: Montly                          |                     |                          |                       |                          |                 |
|                                                    |                     | INFORMATIONS             |                       |                          |                 |
| Total Or Volume: Volume                            |                     |                          | -                     |                          | •               |
| January:                                           | February:           | March:                   | April:                | May:                     | June:           |
| July:                                              | August:             | September:<br>Contact-1  | October:              | November:                | December:       |
| Person Concerned:                                  | Phone:              | Contact-1                | E-M                   | ail                      |                 |
| renson concerned.                                  | Thone.              | Contact-2                |                       |                          |                 |
| Person Concerned:                                  | Phone:              |                          | E-M                   | ail:                     |                 |
|                                                    |                     | Explanation              |                       |                          |                 |
|                                                    |                     |                          |                       |                          |                 |
|                                                    |                     | Users Inf.               |                       |                          |                 |
| Created User:                                      | Create Time:        |                          |                       | 4520 Last Updat          | e Time: 04.07.2 |
| Refuel:                                            | VEHICLE DEFAULT VAL | UES (New Vehicles        | s Default Va          | lues)                    |                 |
| Start Time:                                        |                     | End Time:                |                       |                          |                 |
|                                                    |                     |                          |                       |                          |                 |
|                                                    | V Tue V             | /ed 🗹 Thu                | 🗹 Fri                 | ✓ Sat                    | Sun Sun         |
| Days: 🗹 Mon                                        | e luc e l           |                          |                       |                          |                 |
| Days: Mon<br>Select All Months:                    | Feb Mar Apr         | 🗹 May 🗹 Jun 🗹            | Jul 🗹 Aug             | Sep 🗹 Oct                | Nov Dec         |
| Days: 🗹 Mon<br>Select All Months:<br>Months: 🗹 Jan |                     |                          |                       | Eseng Last Update        |                 |
| Select All Months:                                 | Feb Mar Apr         |                          |                       |                          |                 |

#### Vehicles

- Vehicles can be mark 'passive' or 'can not refuel'
- Possible to define Vehicle brands and models
- Petrol Company ERP applications can be synchronized

|                              |                      | Vehicle ((          | )rganize)        |                 |               |                     | 7    |  |  |
|------------------------------|----------------------|---------------------|------------------|-----------------|---------------|---------------------|------|--|--|
| Active: 🗹                    | Can Refuel: 🗹        |                     | Closing Date:    |                 | B.L.Reason    |                     | _    |  |  |
| License Plate Nr: 34ZH5290   | ··· Prima            | ary Product: Kirs   | al Motorin       | Additio         | nal Products: |                     |      |  |  |
| ERPCode:                     |                      |                     |                  |                 |               |                     |      |  |  |
| Makes: Ford                  | Moda                 | <b>ils:</b> Transit |                  | Type: (         | Otomobil      |                     |      |  |  |
| Production Year: 2008        |                      |                     |                  |                 |               |                     |      |  |  |
| License Date:                | License Nr:          |                     | Chassis Nr:      |                 | Engine Nr:    |                     |      |  |  |
|                              |                      | RESTRICTION         | INFORMATION      |                 |               |                     |      |  |  |
| Time Interval Begin: 00:00:0 |                      | Interval End: 2     | 3:59:59          | Allow (         | )n Holiday: 🗹 |                     |      |  |  |
| Allowed Months: 🗹 Jan        | 🗹 Feb 🗹 Mar          | 🗹 Apr 🛛 🗹 May       | 🗹 Jun 🗹 Ju       | ul 🗹 Aug        | 🗹 Sep 🛛 🗹 Oc  | t 🗹 Nov 🗹 De        | 2C   |  |  |
| Allowed Days: 🗹 Mon          | 🗹 Tue                | ✓ Wed               | 🗹 Thu            | 🗹 Fri           | ✓ Sat         | Sun Sun             |      |  |  |
| Allowed Stations:            |                      |                     |                  |                 |               |                     |      |  |  |
| Online Limit Type:           |                      |                     |                  |                 |               | Moi                 | ntly |  |  |
| Offline Limit Type:          | Vehicle Total        | Or Volume: Volu     | ume              | Offline         | Limit:        |                     | 100  |  |  |
|                              |                      |                     |                  |                 |               |                     |      |  |  |
|                              |                      | LIMIT INFO          | RMATIONS         |                 |               |                     |      |  |  |
| Total Or Volume: Volume      |                      |                     |                  |                 |               |                     |      |  |  |
| h                            |                      | arch:               | April:           | May:            |               | June:               |      |  |  |
| July: Au                     | gust: Se             | ptember:            | October:         | Nove            | mber:         | December:           |      |  |  |
|                              |                      | ACCOUNTING IN       | IFORMATIONS      |                 |               |                     |      |  |  |
| Department Code:             | Cost                 | Center:             |                  | Cost Si         | ıb Center:    |                     |      |  |  |
| _                            |                      | CONT                | ACT              |                 |               |                     |      |  |  |
| Person:                      | Phon                 |                     |                  | E-Mail:         |               |                     |      |  |  |
|                              |                      | Explar              | ation            |                 |               |                     |      |  |  |
|                              |                      |                     |                  |                 |               |                     |      |  |  |
| ding User : Umut Esengül     | Addition Date : 04.0 | 7.2008 12:01:10     | Last Updating Us | er : Umut Eseng | jül Last Upda | te Date : 04.07.200 | 8 12 |  |  |
|                              |                      |                     |                  |                 |               |                     |      |  |  |
|                              |                      |                     |                  |                 |               |                     |      |  |  |
|                              |                      |                     |                  |                 | Sa            | ve Delet            | e    |  |  |